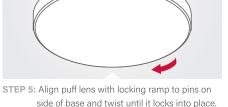

# 27/30/35/40/50K 27 30 35 40 50 n) (r

STEP 3: Make Ground connection. Attach black AC wire form fixture to black AC wire from Jbox. Connect white wire form fixture to white wire from Jbox.

STEP 4: 1. For 3" & 4" Jbox, align the holes on the base of the fixture with the pre-installed screws from the Jbox using the proper slots as indicated in the above diagram.

2. For 2.75" Jbox, install base of the fixture to the Jbox by attaching 2 screws (provided) as shown in the diagram.

STEP 6: Fixture installed.

This product is compatible with most residential type dimmers available on the market. The dimming performance will depend on kind of dimmer and dimmer settings.