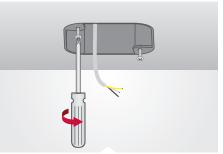

# 27/30/35/40/50K 27 30 35 40 50 n) (r

STEP 3: Make Ground connection. Attach black AC wire form fixture to black AC wire from Jbox. Connect white wire form fixture to white wire from Jbox.

STEP 4: 1. For 3" & 4" Jbox, align the holes on the base of the fixture with the pre-installed screws from the Jbox using the proper slots as indicated in the above diagram.