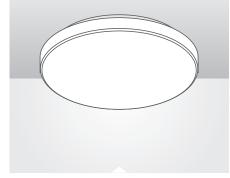

2. For 2.75" Jbox, install base of the fixture to the Jbox by attaching 2 screws (provided) as shown in the diagram.

STEP 6: Fixture installed.

This product is compatible with most residential type dimmers available on the market. The dimming performance will depend on kind of dimmer and dimmer settings.