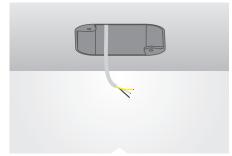

STEP 1: Turn-off / disconnect power at circuit braker.

STEP 2: 1. For 3" & 4" Jbox, install 2 long screws (provided) to Jbox leaving minimum 1/2" space to ceiling. 2. For 2.75" Jbox, skip to next step.