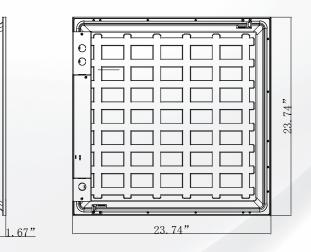

| 5000LM                      |
| CCT(Kelvin)        | 3500K/4000K/5000K           |
| Color Temperature  | Warm White to Natural Light |
| CRI                | 80                          |
| Dimming            | 0-10V                       |
| Product Dimmension | 2'X2'                       |
|                    |                             |

## Features

- The panel light is mainly used in commercial lighting places, such as office, factory, supermarket and so on.
- Using the principle of back-lit, the panel light is extremely practical and durable.
- High quality driver, efficiency>86%, PF>0.9.
- 0-10V dimming function driver.
- Connect the AC wire and DC wire of the driver input separately.
- CCT Adjustable: 3500K-4000K-5000K.
- Power adjustable: 25W-30W-40W.



## Dimmensions