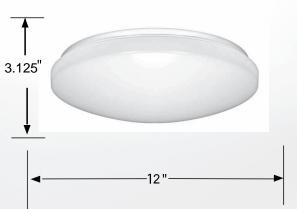

| Model              | LX-CP-12R-5CCT      |  |  |
|--------------------|---------------------|--|--|
| Rated Power        | 11W                 |  |  |
| Finish             | White               |  |  |
| Voltage            | 120V                |  |  |
| Lumen Output       | 935LM               |  |  |
| CCT(Kelvin)        | 27K/30K/35K/40K/50K |  |  |
| CRI                | 80                  |  |  |
| Product Dimmension | 12"                 |  |  |

## Dimmensions

Integrated circular LED module for consistency and dependability.