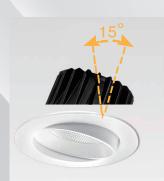

## **Features**

- New 4" LED gimbal downlight with 15° tilt and a 24° beam angle
- High quality LEDs, >90CRI, High Output.
- 0-10V, constant current IC driver, non-fickering, non-glare.
- · Aluminum die-cast construction with environmentally-friendly painting technique.