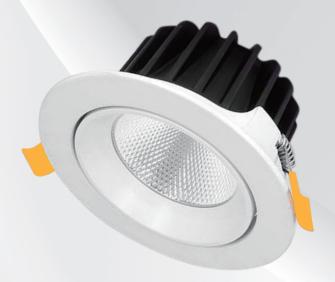

## LDPRO LED Gimble downlight

## **Features**

- New 4" LED gimbal downlight with 15° tilt and a 24° beam angle
- High quality LEDs, >90CRI, High Output.
- 0-10V, constant current IC driver, non-fickering, non-glare.
- · Aluminum die-cast construction with environmentally-friendly painting technique.

| Specifications |                     |  |
|----------------|---------------------|--|
| Model          | HR-G4W              |  |
| Rated Power    | 12W                 |  |
| Lumen Output   | 960LM               |  |
| Voltage        | 100-277V            |  |
| CCT(Kelvin)    | 27K/30K/35K/40K/50K |  |
| Dimming        | 0-10V               |  |