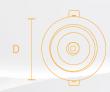

## **Dimmensions**

| Dim.     | mm  | Inch |
|----------|-----|------|
| Н        | 60  | 2.36 |
| W        | 110 | 4.33 |
| O pening | 95  | 3.74 |