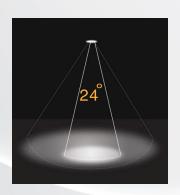

## **Features**

- New 4" LED gimbal downlight with 15° tilt and a 24° beam angle
- High quality LEDs, >90CRI, High Output.
- 0-10V, constant current IC driver, non-fickering, non-glare.
- · Aluminum die-cast construction with environmentally-friendly painting technique.