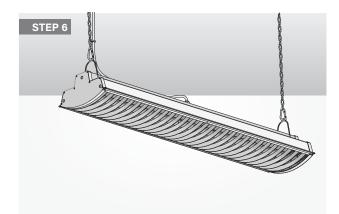

**STEP 4:** Assemble the cable holder on the chain and put the cable into cable holder.

**STEP 5:** Connect the input cable with the cable ... f.rom ceiling use wire nuts.

**STEP 6:** Finished installation, enjoy your lamp.