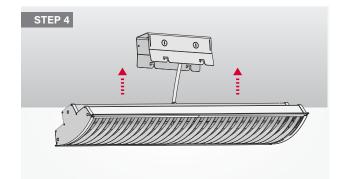

**STEP 3:** Connect the input cable with the cable f rom ceiling use wire nuts.

**STEP 4:** Align the screws on the side of lamp with the bracket groove hole ,put the screw into hole and slide to the steady location, fix the side cover use 4pcs screws provide.