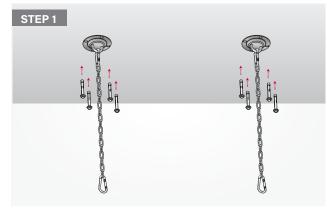

**Insallation Manual** 

Please carefully Read below Manual before usage.

**STEP 1:** Fix the pendant chain on the ceiling use the 4pcs SLEEVE ANCHOR provided.

**STEP 2:** Fix the hook on the lamp.

**STEP 3:** Assemble the pendant chain with hook by key ring on the end of chain.