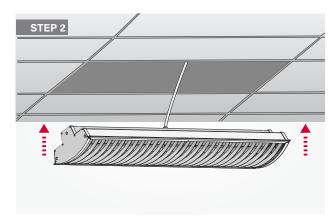

**STEP 5:** Finished installation, enjoy your lamp..

**STEP 6:** Fixture installed.

**Insallation Manual** 

**STEP 1:** Connect the input cable with the cable from grille use wire nuts.

**STEP 2:** Put the lamp into the recessed grille.