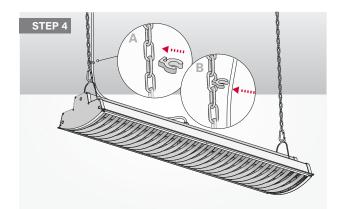

**STEP 4:** Assemble the cable holder on the chain and put the cable into cable holder.

**STEP 5:** Connect the input cable with the cable ... f.rom ceiling use wire nuts.

**STEP 6:** Finished installation, enjoy your lamp.