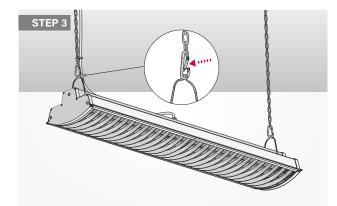

**Insallation Manual** 

Please carefully Read below Manual before usage.

**STEP 1:** Fix the pendant chain on the ceiling use the 4pcs SLEEVE ANCHOR provided.

**STEP 2:** Fix the hook on the lamp.

**STEP 3:** Assemble the pendant chain with hook by key ring on the end of chain.