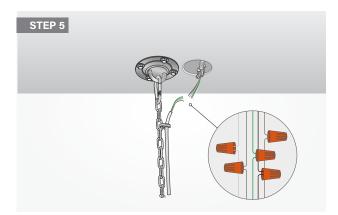

**STEP 4:** Assemble the cable holder on the chain and put the cable into cable holder.

**STEP 5:** Connect the input cable with the cable ... f.rom ceiling use wire nuts.

**STEP 6:** Finished installation, enjoy your lamp.