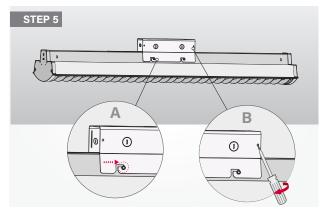

**STEP 3:** Connect the input cable with the cable f rom ceiling use wire nuts.

**STEP 4:** Align the screws on the side of lamp with the bracket groove hole ,put the screw into hole and slide to the steady location, fix the side cover use 4pcs screws provide.