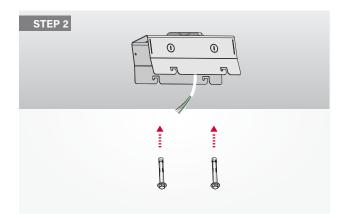

**Insallation Manual** 

Please carefully Read below Manual before usage.

**STEP 1:** Fix the pendant chain on the ceiling use the 4pcs SLEEVE ANCHOR provided.

**STEP 2:** Fix the hook on the lamp.

**STEP 3:** Assemble the pendant chain with hook by key ring on the end of chain.