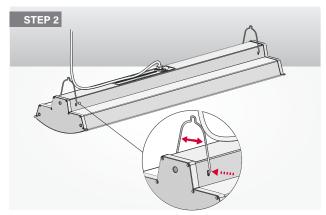

**Insallation Manual** 

Please carefully Read below Manual before usage.

**STEP 1:** Fix the pendant chain on the ceiling use the 4pcs SLEEVE ANCHOR provided.

**STEP 2:** Fix the hook on the lamp.

**STEP 3:** Assemble the pendant chain with hook by key ring on the end of chain.