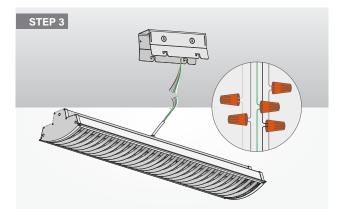

**STEP 3:** Connect the input cable with the cable f rom ceiling use wire nuts.

**STEP 4:** Align the screws on the side of lamp with the bracket groove hole ,put the screw into hole and slide to the steady location, fix the side cover use 4pcs screws provide.