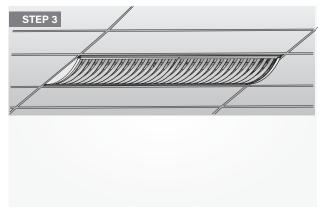

* Finished installation, enjoy your lamp.

**Insallation Manual** 

Please carefully Read below Manual before usage.





**STEP 1:** The cable from junction box through the hole of bracket.



**STEP 2:** Fix the ceiling bracket on the ceiling use 2pcs SLEEVE ANCHOR provided.



**STEP 3:** Connect the input cable with the cable f rom ceiling use wire nuts.



**STEP 4:** Align the screws on the side of lamp with the bracket groove hole ,put the screw into hole and slide to the steady location, fix the side cover use 4pcs screws provide.



**STEP 5:** Finished installation, enjoy your lamp..



**STEP 6:** Fixture installed.

**Insallation Manual** 







**STEP 1:** Connect the input cable with the cable from grille use wire nuts.



**STEP 2:** Put the lamp into the recessed grille.



**STEP 3:** Finished installation, enjoy your lamp.