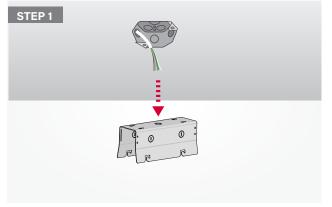

**Insallation Manual** 

Please carefully Read below Manual before usage.

**STEP 1:** Fix the pendant chain on the ceiling use the 4pcs SLEEVE ANCHOR provided.

**STEP 2:** Fix the hook on the lamp.

**STEP 3:** Assemble the pendant chain with hook by key ring on the end of chain.