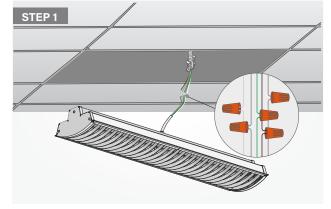

**STEP 5:** Finished installation, enjoy your lamp..

**STEP 6:** Fixture installed.

**Insallation Manual** 

**STEP 1:** Connect the input cable with the cable from grille use wire nuts.

**STEP 2:** Put the lamp into the recessed grille.