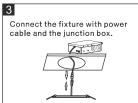

needed)

#### PLANNING THE INSTALLATION

- Locate the suitable location for the fixture, and cut the correctly sized hole in the drywall or ceiling tile (for a suspended T-bar ceiling) - Refer to the Cutout Template provided for appropriate size.
- Run electrical wire from the switch (power supply) through the mounting hole; use NM cable or Flexible Metal Conduit Cable.

# ADJUSTING THE LIGHT COLOR TEMPERATURE

For 5CCT models only:

This LED fixture provides full brightness with a selection of five color temperatures (CCT): 2700K warm white, 3000K soft white, 3500K neutral white, 4000K bright white, or 5000K daylight.



NOTICE: Move the DIP switch on the side of the junction box to make your selection BEFORE inserting the junction box into the ceiling.

## INSTALLATION INSTRUCTIONS











# TRIAC DIMMERS AND CONNECTIONS

NOTICE: Dimming performance depends on dimmer, dimmer settings (for dimmers with brightness range adjustments), wiring methods, and the number of led fixtures (Total Power of Lights <80% of the Rated Power of the Dimmer).



### WARRANTY

We appreciate the trust and confidence you have placed through the purchase of this LED light. We strive to continually create quality products designed to enhance your home.

This product is warrantied to be free from defects in workmanship and materials for up to Five years from the date of purchase.