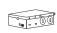

### PACKAGE CONTENTS

LED slim panel light

Junction Box

Wire Connectors

User Manual

NOTICE: Move the DIP switch on the side of the junction box to make your selection BEFORE inserting the junction box into the ceiling.