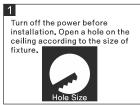

#### PLANNING THE INSTALLATION

- Locate the suitable location for the fixture, and cut the correctly sized hole in the drywall or ceiling tile (for a suspended T-bar ceiling) - Refer to the Cutout Template provided for appropriate size.
- Run electrical wire from the switch (power supply) through the mounting hole; use NM cable or Flexible Metal Conduit Cable.

## INSTALLATION INSTRUCTIONS