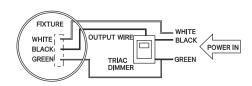

# TRIAC DIMMERS AND CONNECTIONS

NOTICE: Dimming performance depends on dimmer, dimmer settings (for dimmers with brightness range adjustments), wiring methods, and the number of led fixtures (Total Power of Lights <80% of the Rated Power of the Dimmer).