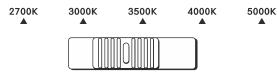

# ADJUSTING THE LIGHT COLOR TEMPERATURE

For 5CCT models only:

This LED fixture provides full brightness with a selection of five color temperatures (CCT): 2700K warm white, 3000K soft white, 3500K neutral white, 4000K bright white, or 5000K daylight.

NOTICE: Move the DIP switch on the side of the junction box to make your selection BEFORE inserting the junction box into the ceiling.