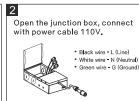

f needed)

#### PLANNING THE INSTALLATION

- Locate the suitable location for the fixture, and cut the correctly sized hole in the drywall or ceiling tile (for a suspended T-bar ceiling) - Refer to the Cutout Template provided for appropriate size.
- Run electrical wire from the switch (power supply) through the mounting hole; use NM cable or Flexible Metal Conduit Cable.

# ADJUSTING THE LIGHT COLOR TEMPERATURE

For 5CCT models only:

This LED fixture provides full brightness with a selection of five color temperatures (CCT): 2700K warm white, 3000K soft white, 3500K neutral white, 4000K bright white, or 5000K daylight.



NOTICE: Move the DIP switch on the side of the junction box to make your selection BEFORE inserting the junction box into the ceiling.

## INSTALLATION INSTRUCTIONS











# TRIAC DIMMERS AND CONNECTIONS

NOTICE: Dimming performance depends on dimmer, dimmer settings (for dimmers with brightness range adjustments), wiring methods, and the number of led fixtures (Total Power of Lights <80% of the Rated Power of the Dimmer).



### WARRANTY

We appreciate the trust and confidence you have placed through the purchase of this LED light. We strive to continually create quality products designed to enhance your home.

This product is warrantied to be free from defects in workmanship and materials for up to Five years from the date of purchase.