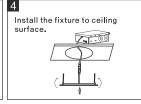

eded)

#### PLANNING THE INSTALLATION

- Locate the suitable location for the fixture, and cut the correctly sized hole in the drywall or ceiling tile (for a suspended T-bar ceiling) - Refer to the Cutout Template provided for appropriate size.
- Run electrical wire from the switch (power supply) through the mounting hole; use NM cable or Flexible Metal Conduit Cable.

# ADJUSTING THE LIGHT COLOR TEMPERATURE

For 5CCT models only:

This LED fixture provides full brightness with a selection of five color temperatures (CCT): 2700K warm white, 3000K soft white, 3500K neutral white, 4000K bright white, or 5000K daylight.



NOTICE: Move the DIP switch on the side of the junction box to make your selection BEFORE inserting the junction box into the ceiling.

## INSTALLATION INSTRUCTIONS











# TRIAC DIMMERS AND CONNECTIONS

NOTICE: Dimming performance depends on dimmer, dimmer settings (for dimmers with brightness range adjustments), wiring methods, and the number of led fixtures (Total Power of Lights <80% of the Rated Power of the Dimmer).



### WARRANTY

We appreciate the trust and confidence you have placed through the purchase of this LED light. We strive to continually create quality products designed to enhance your home.

This product is warrantied to be free from defects in workmanship and materials for up to Five years from the date of purchase.