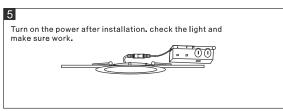

ed)

#### PLANNING THE INSTALLATION

- Locate the suitable location for the fixture, and cut the correctly sized hole in the drywall or ceiling tile (for a suspended T-bar ceiling) - Refer to the Cutout Template provided for appropriate size.
- Run electrical wire from the switch (power supply) through the mounting hole; use NM cable or Flexible Metal Conduit Cable.

# ADJUSTING THE LIGHT COLOR TEMPERATURE

For 5CCT models only:

This LED fixture provides full brightness with a selection of five color temperatures (CCT): 2700K warm white, 3000K soft white, 3500K neutral white, 4000K bright white, or 5000K daylight.



NOTICE: Move the DIP switch on the side of the junction box to make your selection BEFORE inserting the junction box into the ceiling.

## INSTALLATION INSTRUCTIONS











# TRIAC DIMMERS AND CONNECTIONS

NOTICE: Dimming performance depends on dimmer, dimmer settings (for dimmers with brightness range adjustments), wiring methods, and the number of led fixtures (Total Power of Lights <80% of the Rated Power of the Dimmer).



### WARRANTY

We appreciate the trust and confidence you have placed through the purchase of this LED light. We strive to continually create quality products designed to enhance your home.

This product is warrantied to be free from defects in workmanship and materials for up to Five years from the date of purchase.