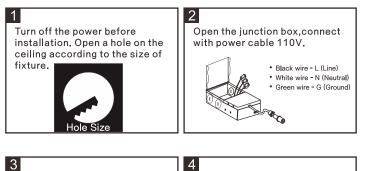

# PLANNING THE INSTALLATION

· Locate the suitable location for the fixture, and cut the correctly sized hole in the drywall or ceiling tile (for a suspended T-bar ceiling) - Refer to the Cutout Template provided for appropriate size.

nd Strippe

• Run electrical wire from the switch (power supply) through the mounting hole; use NM cable or Flexible Metal Conduit Cable.