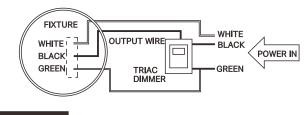

# TRIAC DIMMERS AND CONNECTIONS

NOTICE: Dimming performance depends on dimmer, dimmer settings (for dimmers with brightness range adjustments), wiring methods, and the number of led fixtures (Total Power of Lights <80% of the Rated Power of the Dimmer).