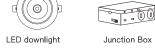

nd Strippe

• Run electrical wire from the switch (power supply) through the mounting hole; use NM cable or Flexible Metal Conduit Cable.