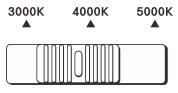

# ADJUSTING THE LIGHT COLOR TEMPERATURE

# For 3CCT models only:

This LED fixture provides full brightness with a selection of five color temperatures (CCT): 3000K soft white, 4000K bright white, or 5000K daylight.

NOTICE: Move the DIP switch on the side of the junction box to make your selection BEFORE inserting the junction box into the ceiling.