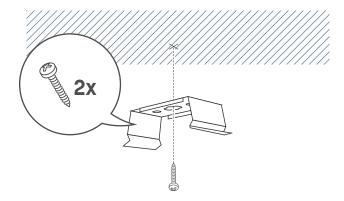

**STEP 5:** Affix the mounting brackets to the ceiling/wall. Tip: Use fixture to mark hole position.

STEP 2: Insert a power cord through the waterproof 'cable gland' at the end of the unit.

STEP 4: Close the cover back onto the fixture junction box to seal securely.