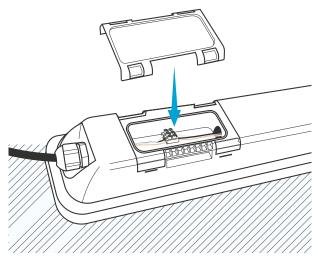

## Please carefully Read below Manual before usage.

STEP 1: Open the cover of junction box located on the back of fixture.

**STEP 3:** Connect the fixture with cables from junction box using the wire block connector inside the unit's junction box: black to black wire, white to white wire and yellow/green to yellow/green wire.

**STEP 5:** Affix the mounting brackets to the ceiling/wall. Tip: Use fixture to mark hole position.

STEP 2: Insert a power cord through the waterproof 'cable gland' at the end of the unit.

STEP 4: Close the cover back onto the fixture junction box to seal securely.