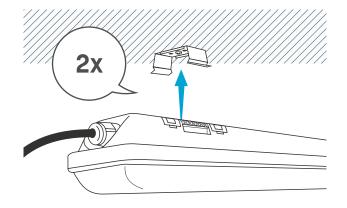

**STEP 5:** Affix the mounting brackets to the ceiling/wall. Tip: Use fixture to mark hole position.

STEP 2: Insert a power cord through the waterproof 'cable gland' at the end of the unit.

STEP 4: Close the cover back onto the fixture junction box to seal securely.