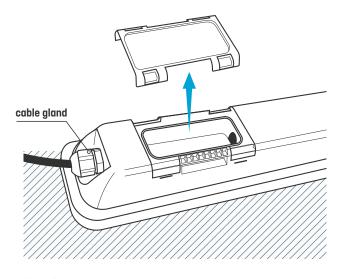

**STEP 5:** Affix the mounting brackets to the ceiling/wall. Tip: Use fixture to mark hole position.

STEP 2: Insert a power cord through the waterproof 'cable gland' at the end of the unit.

STEP 4: Close the cover back onto the fixture junction box to seal securely.