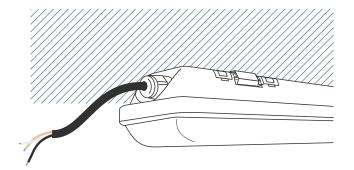

**STEP 5:** Affix the mounting brackets to the ceiling/wall. Tip: Use fixture to mark hole position.

STEP 2: Insert a power cord through the waterproof 'cable gland' at the end of the unit.

STEP 4: Close the cover back onto the fixture junction box to seal securely.