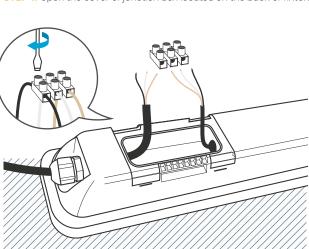

## Please carefully Read below Manual before usage.

STEP 1: Open the cover of junction box located on the back of fixture.

**STEP 3:** Connect the fixture with cables from junction box using the wire block connector inside the unit's junction box: black to black wire, white to white wire and yellow/green to yellow/green wire.