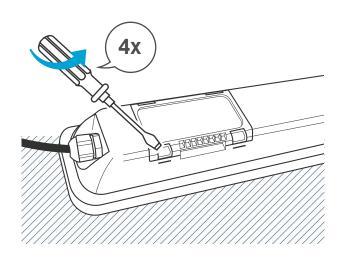

## Please carefully Read below Manual before usage.

STEP 1: Open the cover of junction box located on the back of fixture.

**STEP 3:** Connect the fixture with cables from junction box using the wire block connector inside the unit's junction box: black to black wire, white to white wire and yellow/green to yellow/green wire.